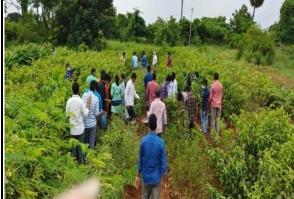

nd reached there at 11:00 AM to Forest Nursery. We all started loading the plants to

a truck for conducting plantation programs in villages that were adopted by our

university.

Dr.SumanMaloji HOD, ECE, Dr.KRS.Prasad, Dean, Student Affaris, Dr.Habibulla Khan, Advisor, Dean, Student Affairs, Dr.K.Ravindranath, Associate Dean, Extension Activities to appreciate the volunteers. The camp was presided over by Mr.P.Srikanth Reddy, Programme Coordinator, KLEF NSS Cell, Mr.G.Rakesh Chowdary faculty dept. of ECE. The camp was led by Mr. P.Suresh, Mr.T.Sivakrishna, Coordinators, CEA.

**Date of the Event** : 31-07-2021

Name of the Event: Pre Plantation Program

Venue : Haritha Amaravati Udyanavanam, Nidamarru Nursery kendram

No. of Participants: Students: 21, Staff: 05

## **Events Photos:**

















## Participated Volunteers list

| S.N | Name of the Student | ID No.     | Branch |
|-----|---------------------|------------|--------|
| 1   | Thanmai Sai         | 2000040222 | ECE    |
| 2   | Kiran Reddy         | 2000040259 | ECE    |
| 3   | Sai Krishna         | 2000040150 | ECE    |
| 4   | K.Durga Sri Ram     | 2000040267 | ECE    |
| 5   | Harish              | 2000040049 | ECE    |
| 6   | B.Abhiram           | 2000040036 | ECE    |
| 7   | Vishnu Saketh       | 2000040050 | ECE    |
| 8   | Anudeep             | 2000040184 | ECE    |
| 9   | M.Abhiram           | 2000040321 | ECE    |
| 10  | M.Varun             | 2000040302 | ECE    |
| 11  | A.Nithin            | 2000040306 | ECE    |
| 12  | Ch.Tagore           | 2000040027 | ECE    |
| 13  | Manikanta