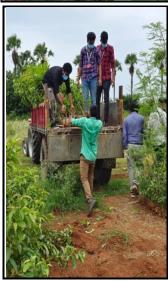

## **Events Photos:**

Tulluru Mandal, Guntur District. We started at 10:30 AM from KL University campus

and reached there at 11:00 AM to Forest Nursery. We all started loading the plants to

a truck for conducting plantation programs in villages that were adopted by our