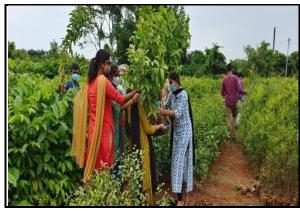

and reached there at 11:00 AM to Forest Nursery. We all started loading the plants to

a truck for conducting plantation programs in villages that were adopted by our

university.

Dr.SumanMaloji HOD, ECE, Dr.KRS.Prasad, Dean, Student Affaris, Dr.Habibulla Khan, Advisor, Dean, Student Affairs, Dr.K.Ravindranath, Associate Dean, Extension Activities to appreciate the volunteers. The camp was presided over by Mr.P.Srikanth Reddy, Programme Coordinator, KLEF NSS Cell, Mr.G.Rakesh Chowdary faculty dept. of ECE. The camp was led by Mr. P.Suresh, Mr.T.Sivakrishna, Coordinators, CEA.

**Date of the Event** : 31-07-2021

Name of the Event: Pre Plantation Program

Venue : Haritha Amaravati Udyanavanam, Nidamarru Nursery kendram

No. of Participants: Students: 21, Staff: 05

## **Events Photos:**

















## Participated Volunteers list

| S.N | Name of the Student | ID No.     | Branch |
|-----|---------------------|------------|--------|
| 1   | Thanmai Sai         | 2000040222 | ECE    |
| 2   | Kiran Reddy         | 2000040259 | ECE    |
| 3   | Sai Krishna         | 2000040150 | ECE    |
| 4   | K.Durga Sri Ram     | 2000040267 | ECE    |
| 5   | Harish              | 2000040049 | ECE    |
| 6   | B.Abhiram           | 2000040036 | ECE    |
| 7   | Vishnu Saketh       | 2000040050 | ECE    |
| 8   | Anudeep             | 2000040184 | ECE    |
| 9   | M.Abhiram           | 2000040321 | ECE    |
| 10  | M.Varun             | 2000040302 | ECE    |
| 11  | A.Nithin            | 2000040306 | ECE    |
| 12  | Ch.Tagore           | 2000040027 | ECE    |
| 13  | Manikanta