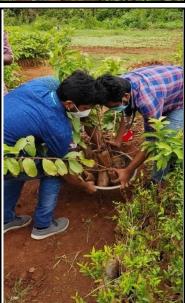

## **Events Photos:**

Scheme (NSS) has conducted "Pre Plantation Program" on 31-07-2021 at

NIDAMARRU Village. On 31<sup>st</sup> July 2021, NSS Unit-8 planned to gather plants from

Haritha Amaravati Udyanavanam, Nidamarru Nursery Kendra in Nidamarru Village,

Tulluru Mandal, Guntur District. We started at 10:30 AM from KL University campus

and reached there at 11:00 AM to Forest Nursery. We all started loading the plants to

a truck for conducting plantation programs in villages that were adopted by our