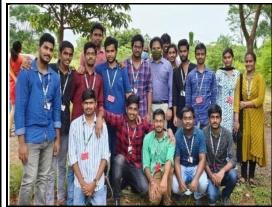

## **Events Photos:**

**Date of the Event** : 31-07-2021

Name of the Event: Pre Plantation Program

Venue : Haritha Amaravati Udyanavanam, Nidamarru Nursery kendram

No. of Participants: Students: 21, Staff: 05